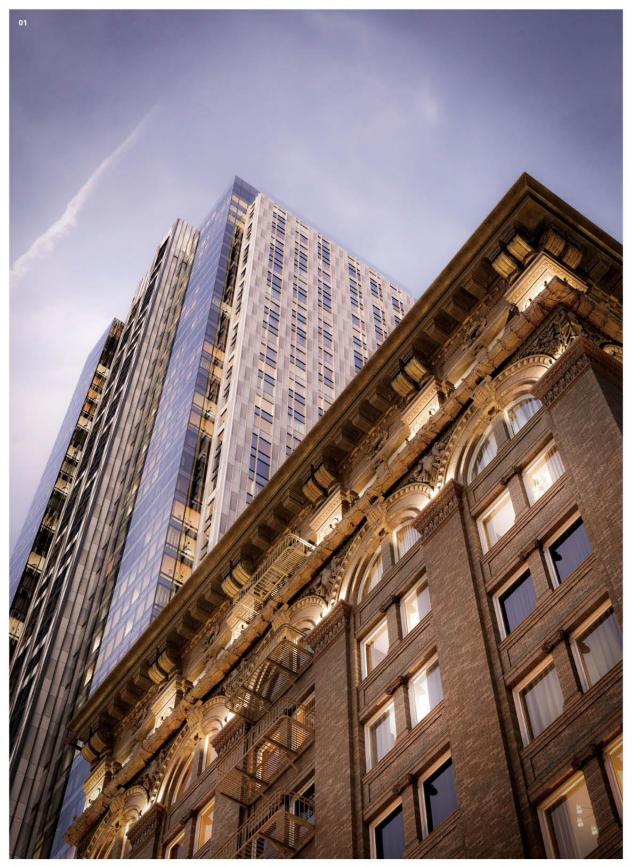

01 项目由一幢全新的45层高大厦和一幢10层楼高的历史建筑Aronson Building组成。02 能欣赏醉人风光的主卧。03 高挑而开扬的空间配合落地窗,让住客可眺望旧金山 以至湾区的美景。04 大厦五楼是公共设施层,包含健身中心、带酒吧和壁炉的休闲厅、私人餐厅活动室、户外景观露台,以及业主俱乐部。05 历史建筑Aronson Building 经翻新改造后,虽然不像新厦般设有落地窗,但其窗户面积也相当大,令室内的采光极为良好。

## 坐落旧金山商业文化中心 生活、娱乐配套近在咫尺

顾名思义,这幢公寓是位于旧金山Mission街706号,是四季酒店及 度假村与Westbrook Partners子公司706 Mission Street Co LLC公司携 手发展的项目,预定于2020年竣工,到时将为业主和住客带来宽敞的起 居空间、独特的优雅环境和四季酒店的个性化服务。

旧金山Mission街706号四季酒店私人公寓坐落于旧金山的商业文 化中心,俯瞰着杰西广场,距离旧金山现代艺术博物馆、当代犹太人 博物馆和芳草地艺术中心仅咫尺之遥,而步行往旧金山最高的建筑物 Salesforce塔亦只需约10分钟而已。项目包含两幢大厦,其中全新的45 层、510英尺(155米)高大厦由Westbrook Partners集团子公司706 Mission Street CoLLC公司开发和销售,包含146套售价由250万美元起 的公寓,俯瞰着旧金山市中心和旧金山湾的恢宏景色;而10层楼高的历 史建筑Aronson Building的历史可以追溯到1903年,将全面翻修,成为 此住宅项目的一部分。