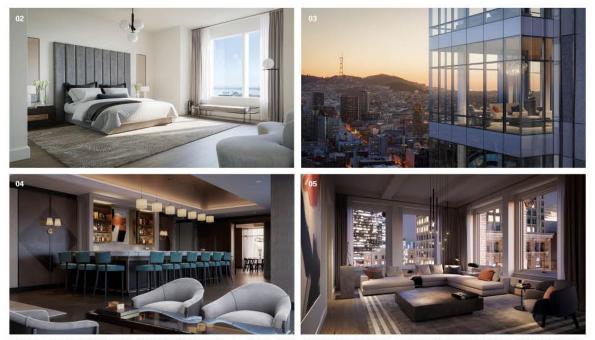

01 项目由一幢全新的45层高大厦和一幢10层楼高的历史建筑Aronson Building组成。02 能欣赏醉人风光的主卧。03 高挑而开扬的空间配合落地窗,让住客可眺望旧金山 以至湾区的美景。04 大厦五楼是公共设施层,包含健身中心、带酒吧和壁炉的休闲厅、私人餐厅活动室、户外景观露台,以及业主俱乐部。05 历史建筑Aronson Building 经翻新改造后,虽然不像新厦般设有落地窗,但其窗户面积也相当大,令室内的采光极为良好。

## 高度个性化的空间设计 四季贴心的高品质服务

此项目的主要设计特色包括一个恢宏的入口、至少有两面落地窗的 豪华转角起居室、精美奢华的用餐区、相邻但私密的家庭活动区、作为 每套住宅主心骨的宽大厨房、能欣赏醉人风光的主卧、沐浴在光线中的 宽敞浴室、家庭办公室及配浴室的客卧。大多数住宅的面积在2.800至 4.000多平方英尺(260至370平方米),房型为双卧至四卧不等。厨房 的设计焦点在于个性化,可以打造成开放空间,与起居区相连,或者做 成封闭式厨房,具体依业主喜好而定。顶层住宅业主可以选择购买毛坯 房,以便交房后完全按照自己的想法来设计和装修。主卫设施齐全,全 屋都配有品质优越的电器设备、橱柜和石质合面。

另外,此项目既冠以四季酒店之名,自然提供了该品牌名闻遐迩 的各种服务和设施,包括水疗服务、上门餐饮服务、保洁服务、礼宾服 务等等。此外,四季酒店早前已宣任命Matthew Hoffman出任公寓总 监,而他将领导一支四季酒店团队,专门为该公寓的业主提供高品质的 服务和生活方式体验,更会与知名艺术策展师Maria Di Grande和备受 尊敬的美酒专家Kerrin Lazz,一起为业主们创造别处难觅的专属体验。